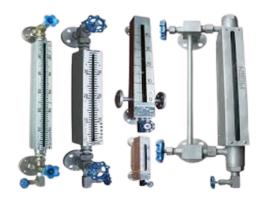

# **INSTRUMENTATION SUPPLY**

- All types of Level gauges
- Level switch
- Sight flow indicators
- Calibration pots
- Glass tube Rotameter
- Orifice Assembly
- Steam flow meter
- Electro magnetic flowmeter
- Metal tube Rotameter
- Y Type strainer
- Basket strainer
- Pleated fliters

# **INSTRUMENTATION SUPPLY**

We have a Full range of CAMERON (now known as SCHLUMBERGER) Products for flow measurement right from raw reading to final calculation flow scanners.

- Turbine flow meters for all size and types.
- Flow scanners for liquid and gas measurement both wired and wireless.
- We have a very famous cone meter with great accuracy of gas measurement.
- Coriolis Mass Flowmeter for mass and density measurement.