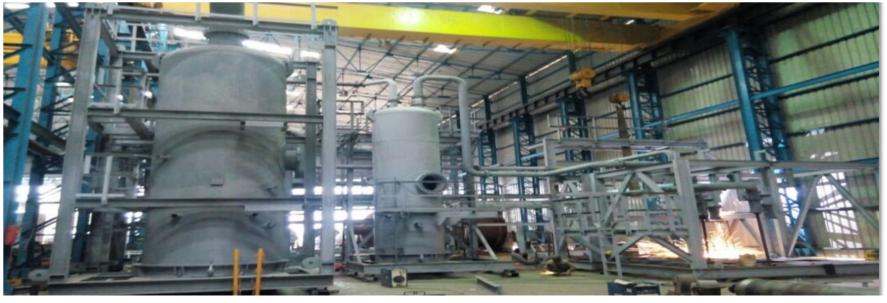

### **Shop Floor View**

- Total available area for fabrication with shed: 7000sq.ft X 30 ft height
- Total fabrication vessel capacity of 4 MTR dia, 8MTR long x 50mm thickness

Weldneck Flange

Weldneck Flange