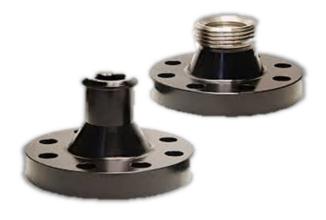

### **Shop Floor View**

- Total available area for fabrication with shed: 7000sq.ft X 30 ft height
- Total fabrication vessel capacity of 4 MTR dia, 8MTR long x 50mm thickness

Weldneck Flange

Weldneck Flange

Adapter Flange

**Companion Flange** 

Companion Flange

Double Studded Adapter Flange

Blind Flange

Blind Flang

Double Studded Adapter Flange