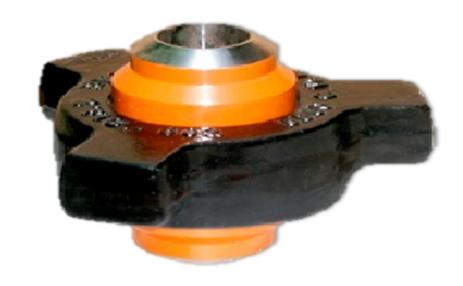

### **INTEGRAL TYPE CROSS OVERS**

• Contractor: Superior Oilfield services

• Project : Flowback system ONGC kakinada