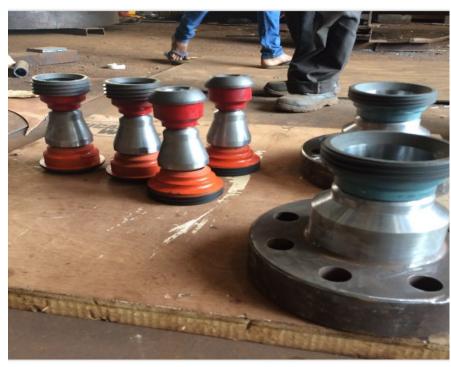

### **Shop Floor View**

- Total available area for fabrication with shed: 7000sq.ft X 30 ft height
- Total fabrication vessel capacity of 4 MTR dia, 8MTR long x 50mm thickness

Weldneck Flange

Weldneck Flange

Adapter Flange

**Companion Flange** 

Companion Flange

Double Studded Adapter Flange

Blind Flange

Blind Flang

Double Studded Adapter Flange