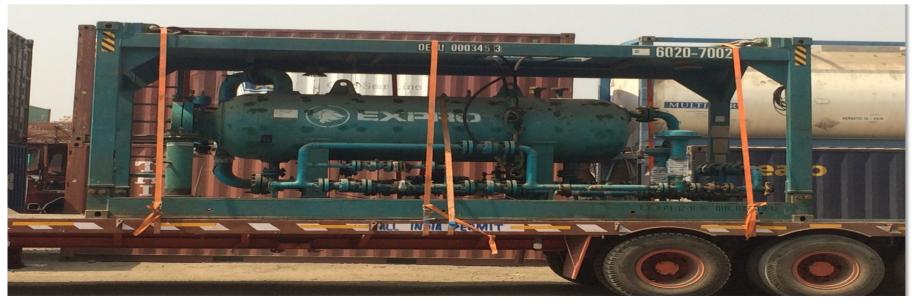

### **WELL TEST 3 PHASE SEPERATOR**

• Contractor: Expro Oilfield services

• Project : Flowback systems