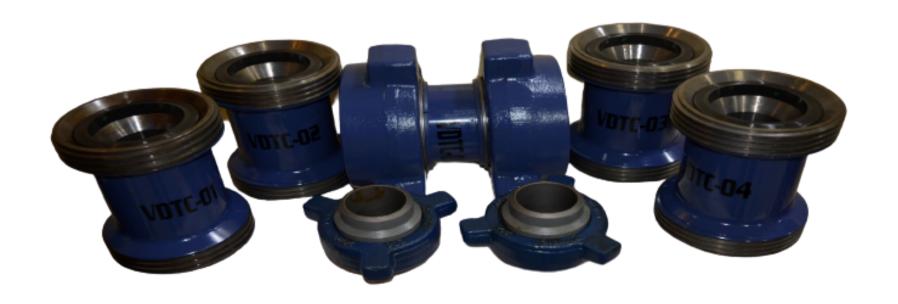

### **INTEGRAL TYPE CROSS OVERS**

• Contractor: Superior Oilfield services

• Project : Flowback system ONGC kakinada