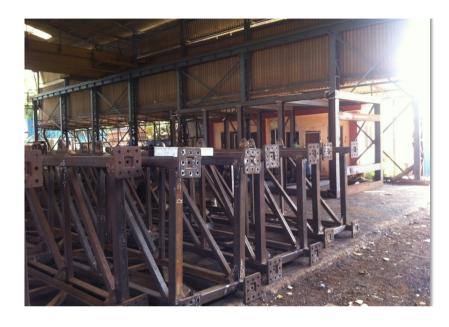

### **Shop Floor View**

- Total available area for fabrication with shed: 7000sq.ft X 30 ft height
- Total fabrication vessel capacity of 4 MTR dia, 8MTR long x 50mm thickness

Weldneck Flange

Weldneck Flange