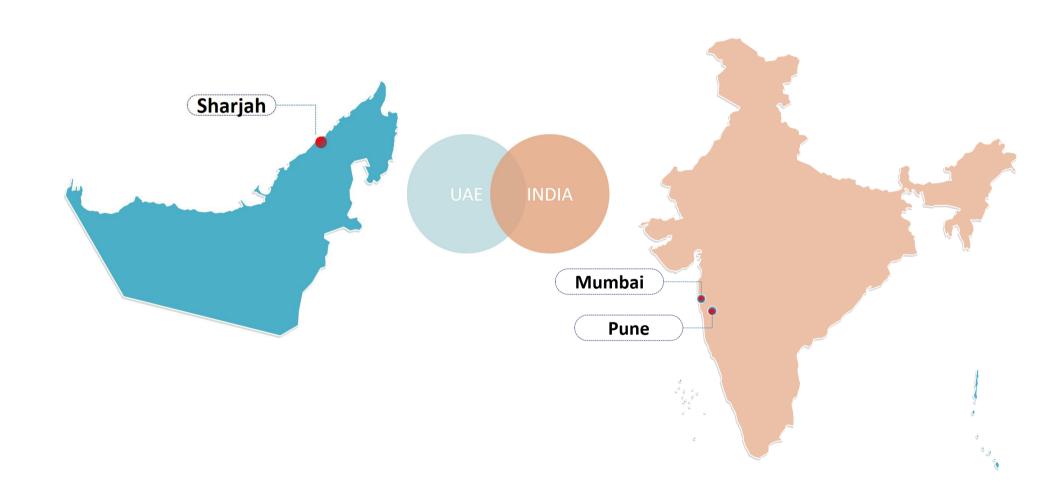

is a research group, initiated and organized by Benchmark Trust, which has created a platform by doing research and recognition for 5000 best MSME (Micro Small Medium Enterprises) in quality output.

ISO 9001:2015 is an international standard dedicated to Quality Management Systems, It outlines a framework for improving quality and a vocabulary of understanding to provide products and services that consistently meet the requirements and expectations of customers.

# Certificate Of Registration Geotek Global Certification Pvt. Ltd. hereby certify that the organization VD TECHNOLOGY CENTER Address: B - 405, J. M. Apartment, Nehru Road, Dombivali East, Thane 421201, Maharashtra, India ISO CERTIFICATION 9001 2015 Scope:



# **Our Clients**









































# Find Us





# Thank you

• Let's get going over a cup of coffee!





Office 602/ Miraj Arcade CHS LTD, Nehru Road OPP. Ganesh Mandir Road, Dombivili (East) 421201



business@vdtechnologycentere.com



www.vdtechnologycenter.com