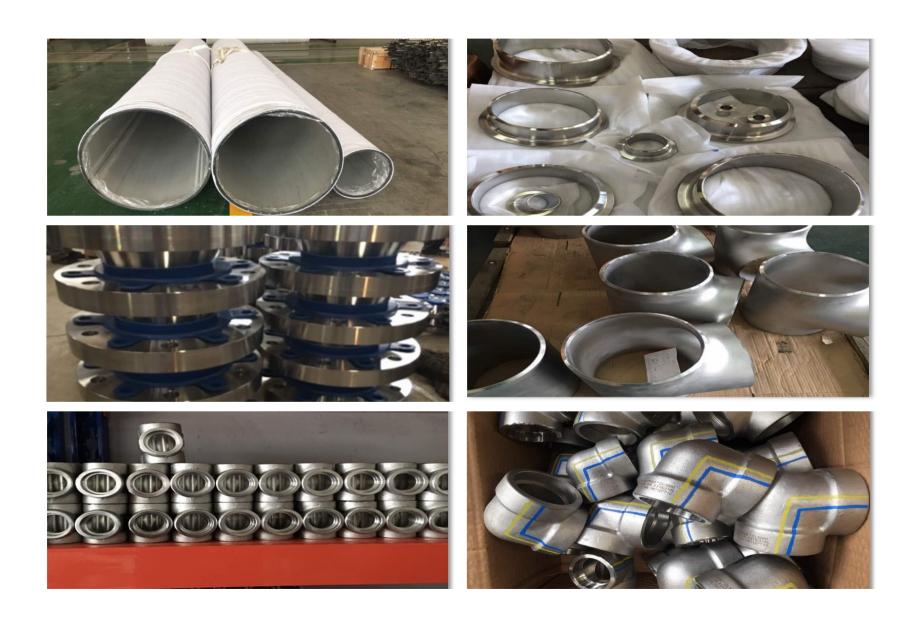

### **Shop Floor View**

- Total available area for fabrication with shed: 7000sq.ft X 30 ft height
- Total fabrication vessel capacity of 4 MTR dia, 8MTR long x 50mm thickness

Weldneck Flange

Weldneck Flange

Adapter Flange

**Companion Flange** 

Companion Flange

Double Studded Adapter Flange

Blind Flange

Blind Flang

Double Studded Adapter Flange