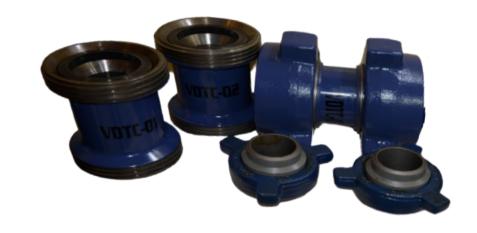

### **Shop Floor View**

- Total available area for fabrication with shed: 7000sq.ft X 30 ft height
- Total fabrication vessel capacity of 4 MTR dia, 8MTR long x 50mm thickness

Weldneck Flange

Weldneck Flange

Adapter Flange

**Companion Flange** 

Companion Flange

Double Studded Adapter Flange

Blind Flange

Blind Flang

Double Studded Adapter Flange