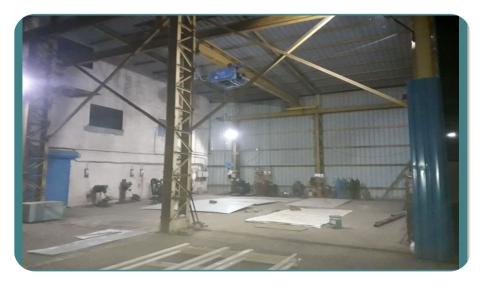

### **Shop Floor View**

- Total available area for fabrication with shed: 7000sq.ft X 30 ft height
- Total fabrication vessel capacity of 4 MTR dia, 8MTR long x 50mm thickness

Weldneck Flange

Weldneck Flange