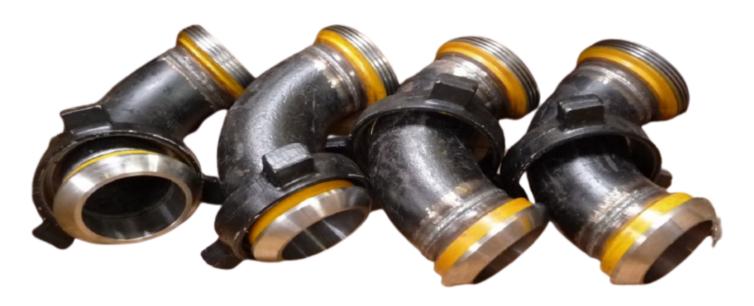

### **WELDED HAMMER UNION 3" 602**

• Contractor: Expro Oilfield services

• Project : Flowback systems