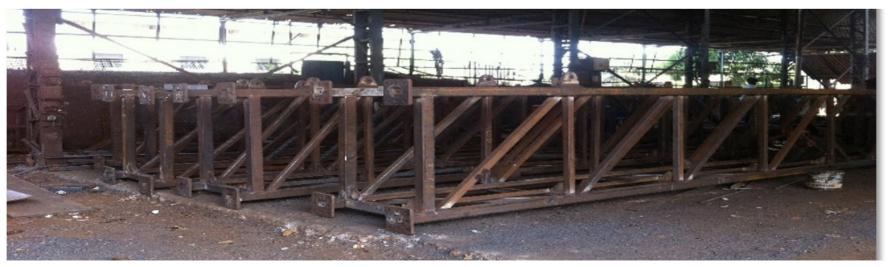

### **Shop Floor View**

- Total available area for fabrication with shed: 7000sq.ft X 30 ft height
- Total fabrication vessel capacity of 4 MTR dia, 8MTR long x 50mm thickness

Weldneck Flange

Weldneck Flange