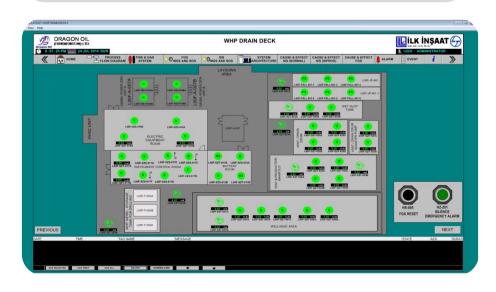

### **Process control automation system**

 Contractor: L&T Electrical and Automation FZE

• End-User: Dragon Oil Turkmenistan

• Year: 2015-16

### **Safety Instrument System**

 Contractor: L&T Electrical and Automation FZE

• End-User: Dragon Oil Turkmenistan

• Year: 2015-16

### **Fire Gas System**

• Contractor: L&T Electrical and Automation FZE

• End-User: Dragon Oil Turkmenistan

• Year: 2015-16