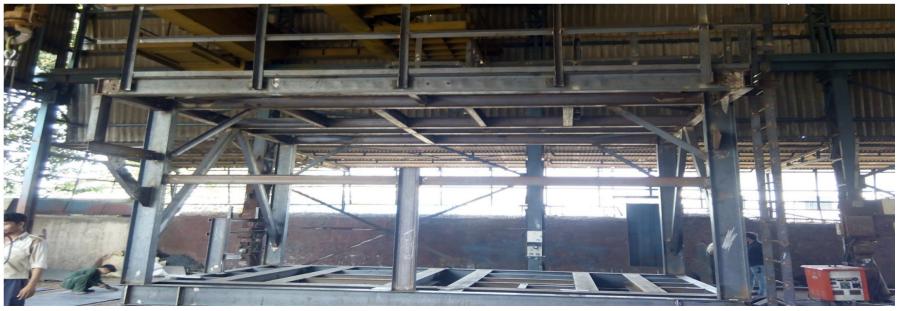

### **Shop Floor View**

- Total available area for fabrication with shed: 7000sq.ft X 30 ft height
- Total fabrication vessel capacity of 4 MTR dia, 8MTR long x 50mm thickness

Weldneck Flange

Weldneck Flange