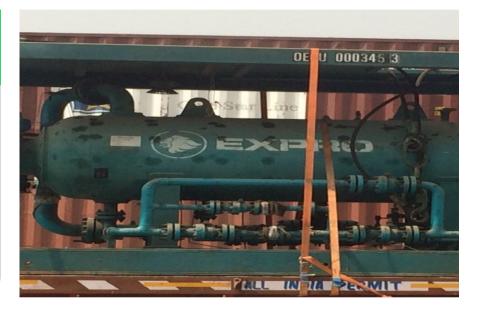

### **WELL TEST 3 PHASE SEPERATOR**

• Contractor: Expro Oilfield services

• Project : Flowback systems