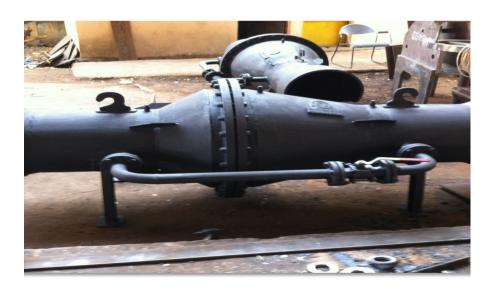

### **INTEGRAL TYPE CROSS OVERS**

• Contractor: Superior Oilfield services

• Project : Flowback system ONGC kakinada