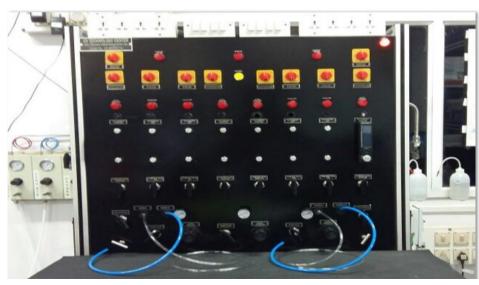

### **Process control automation system**

 Contractor: L&T Electrical and Automation FZE

• End-User: Dragon Oil Turkmenistan

• Year: 2015-16

### **Safety Instrument System**

 Contractor: L&T Electrical and Automation FZE

• End-User: Dragon Oil Turkmenistan

• Year: 2015-16

### **Fire Gas System**

• Contractor: L&T Electrical and Automation FZE

• End-User: Dragon Oil Turkmenistan

• Year: 2015-16