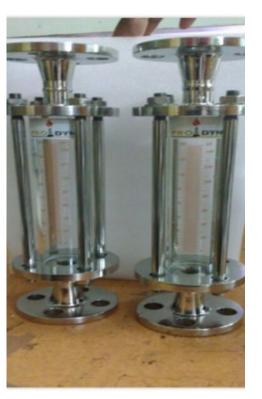

# **INSTRUMENTATION SUPPLY**

- All types of Level gauges
- Level switch
- Sight flow indicators
- Calibration pots
- Glass tube Rotameter
- Orifice Assembly
- Steam flow meter
- Electro magnetic flowmeter
- Metal tube Rotameter
- Y Type strainer
- Basket strainer
- Pleated fliters