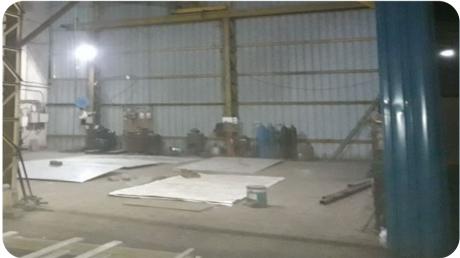

### **Shop Floor View**

- Total available area for fabrication with shed: 7000sq.ft X 30 ft height
- Total fabrication vessel capacity of 4 MTR dia, 8MTR long x 50mm thickness

Weldneck Flange

Weldneck Flange