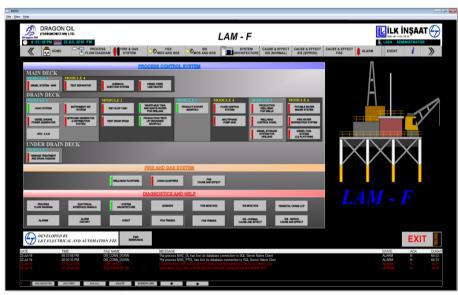

### **Process control automation system**

 Contractor: L&T Electrical and Automation FZE

• End-User: Dragon Oil Turkmenistan

• Year: 2015-16

### **Safety Instrument System**

 Contractor: L&T Electrical and Automation FZE

• End-User: Dragon Oil Turkmenistan

• Year: 2015-16

### **Fire Gas System**

• Contractor: L&T Electrical and Automation FZE

• End-User: Dragon Oil Turkmenistan

• Year: 2015-16