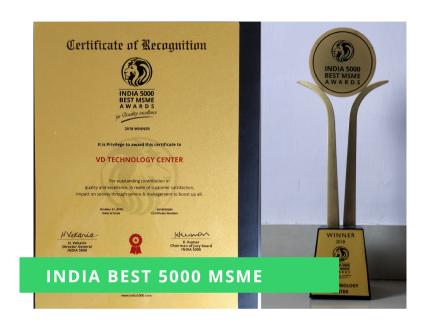

# OUR ACHIEVEMENTS

INDIA 5000 is a research group, initiated and organized by Benchmark Trust, which has created a platform by doing research and recognition for 5000 best MSME (Micro Small Medium Enterprises) in quality output.