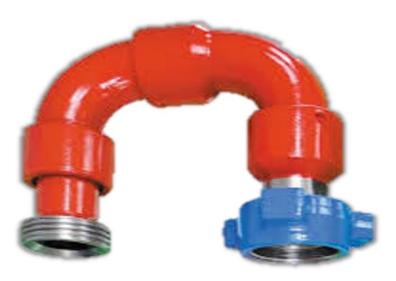

### **INTEGRAL TYPE CROSS OVERS**

• Contractor: Superior Oilfield services

• Project : Flowback system ONGC kakinada

### **WELDED HAMMER UNION 3" 602**

• Contractor: Expro Oilfield services

• Project : Flowback systems