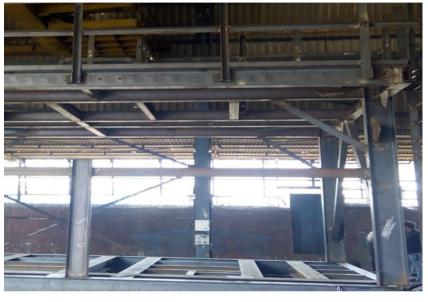

### **Shop Floor View**

- Total available area for fabrication with shed: 7000sq.ft X 30 ft height
- Total fabrication vessel capacity of 4 MTR dia, 8MTR long x 50mm thickness

Weldneck Flange

Weldneck Flange