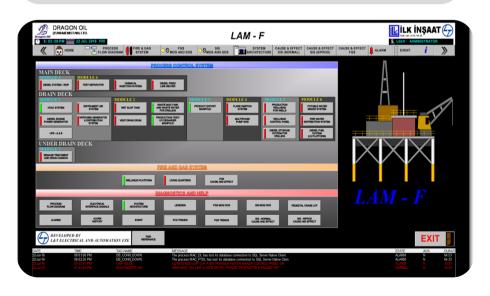

### **Process control automation system**

 Contractor: L&T Electrical and Automation FZE

• End-User: Dragon Oil Turkmenistan

• Year: 2015-16